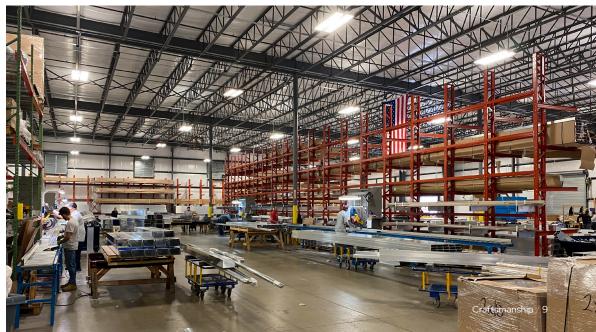

### Each Pergola X is manufactured entirely in the U.S. by American workers,

who take great pride in what they do. Our team of people really cares and is passionate about building the best system made – and that dedication shows in the beauty and quality of all our products.

Each Pergola X is engineered to exceed all standards and expectations.

They're designed to meet Florida's stringent hurricane codes, as well as withstand heavy snow loads in the cold of winter. Plus,each Pergola X is fabricated and powder coated to order, made to exact specifications, which makes for a better fit and finish and a cleaner looking system.