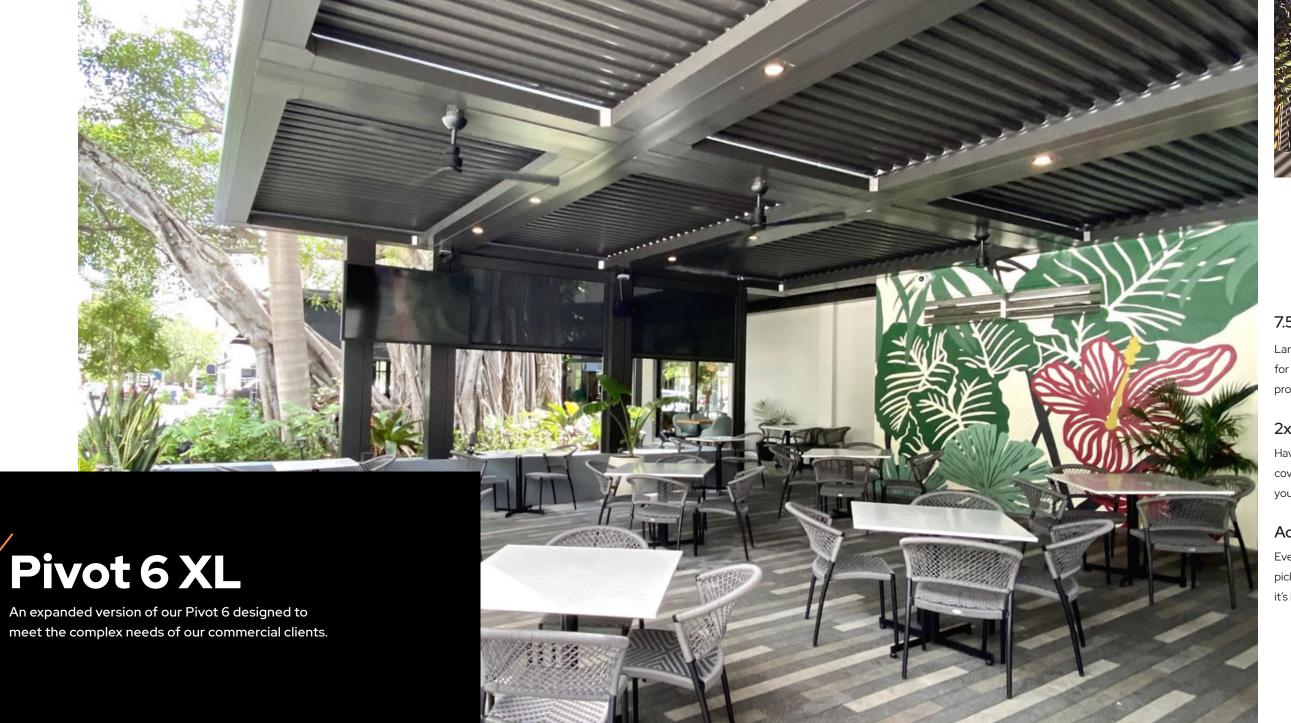

### Get unparalleled coverage for every patron, guest, and fan of your business with this expanded model.

For commercial applications, the Pivot 6 XL was engineered to span further and handle three times more rain water than our industry-leading Pivot 6 design. This enables StruXure to design bigger systems to accommodate larger projects, making us the industry leader commercially.

#### 7.5" Gutter

Larger gutters ensure maximum rain protection for your business, keeping your people and your property uneffected by the elements.

### 2x10" Frame

Having a larger frame allows for uninterrupted coverage of the most expansive spaces to keep your business up and running in every season.

### Adaptable Design

Every element of your shade system can be handpicked to meet the needs of your business, whether it's in the color, corbels, lights or screens.