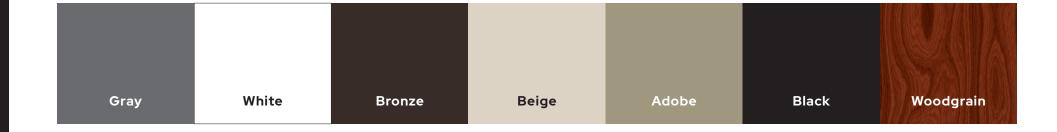

Choose from the six standard options or woodgrain options shown above, or select a completely custom color.

Colors to

### Complement **Any Space**

The Pergola X features six standard color options that can enhance almost any architecture. For unique instances where standard won't do, we are able to provide thousands of custom colors for the perfect match. A chemical textured powder coat makes a more scratch-resistant surface, while giving it a matte finish that is extremely on-trend for outdoor design today.