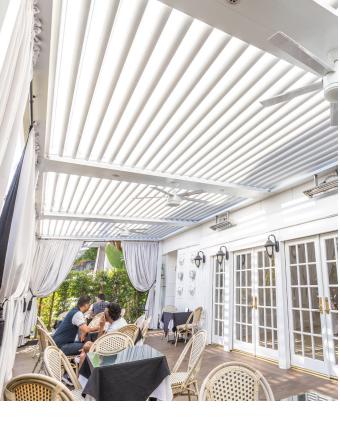

Ideal for any outdoor living areas, such as patios, decks, lanais, verandas, entryways, courtyards, outdoor kitchens, swimming pools and spas. It's a perfect enhancement for patron comfort at country clubs, restaurants, hotels, resorts, theme parks and sports venues. Select from a variety of available colors, materials and finishes to complement any architectural style and conform to your aesthetics.

### The original Pergola X has been improved and perfected since its inception in 2011.

Its award-winning pivot design gives a full 170° range of motion to provide a cool oasis, regardless of the sun's position. Now available with StruXure's Somfy technology, the Pivot can intuitively control the effects of the weather to enhance your outdoor lifestyle.