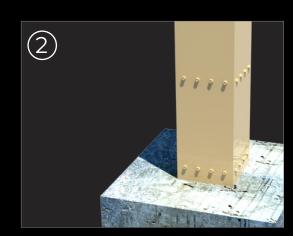

### **Basic Components**

Basic Components / 47

### **Basic Components**

The unique louver profile allows the louvers to interlock, creating the largest rain channels in the industry. Thus, allowing for more water to flow freely into our 360 degree integrated gutter system. StruXure's patented Pass Through Gutter technology allows for rain water to pass from one independent zone to the next allowing for superior drainage performance.