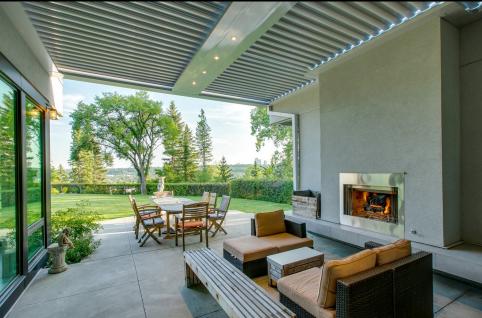

Ideal for any outdoor living areas, such as patios, decks, lanais, verandas, entryways, courtyards, outdoor kitchens, swimming pools and spas. It's a perfect enhancement for patron comfort at country clubs, restaurants, hotels, resorts, theme parks and sports venues. Select from a variety of available colors, materials and finishes to complement any architectural style and conform to your aesthetics.

Each Pergola X can be customized to meet virtually any existing architectural elements.

Ceiling Fans

Accent Lighting

**Custom Colors** 

Wood / Faux Cladding

**Custom Columns** 

**Cornice Style Facade** 

Pergola Cuts / Corbel Ends