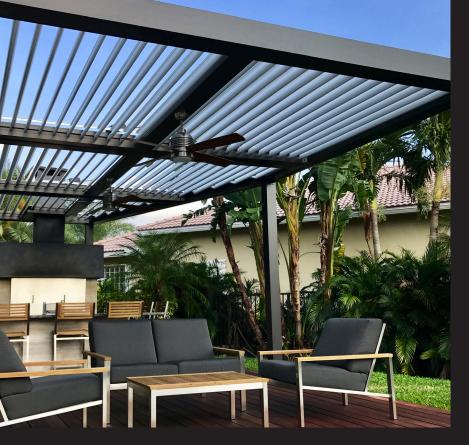

### Pivot 6

we live outdoors with a full 170° range of motion.

Pivot 6 System / 11

We listened to our customers' feedback and challenged our design team to do what no other louvered structure can do: give you full sky. The Pergola X Slide gives you the ability to open the space above you while maintaining the versatility of the Pivot. By combining these two features, the Slide has totally revolutionized the way we view outdoor living. Now, the sky's the limit.