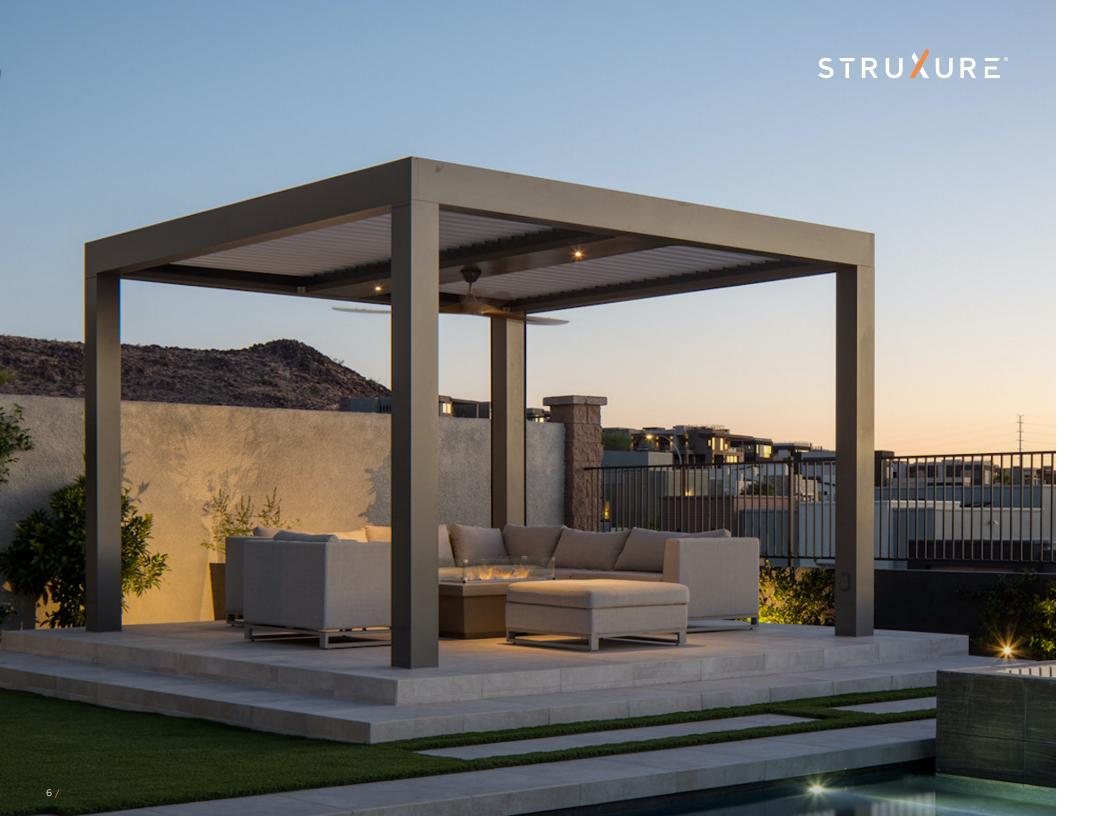

### Pivot 6

we live outdoors with a full 170° range of motion.

Pivot 6 System / 11

We listened to our customers' feedback and challenged our design team to do what no other louvered structure can do: give you full sky. The Pergola X Slide gives you the ability to open the space above you while maintaining the versatility of the Pivot. By combining these two features, the Slide has totally revolutionized the way we view outdoor living. Now, the sky's the limit.

## Range of Motion

Range of Motion

170°

Manual Operation

140°

Pergola X gives you the power to control the way sun and rain affect your outdoor living space.

We designed the Pergola X to create shade in any space, regardless of position of the sun. Our quiet linear drive system is smooth and efficient in moving the louvers from zero to 170° for manual operation and 140° for motorized. This range of motion provides complete control over both light and weather in your outdoor environment, so your plans can stay as flexible as our systems.