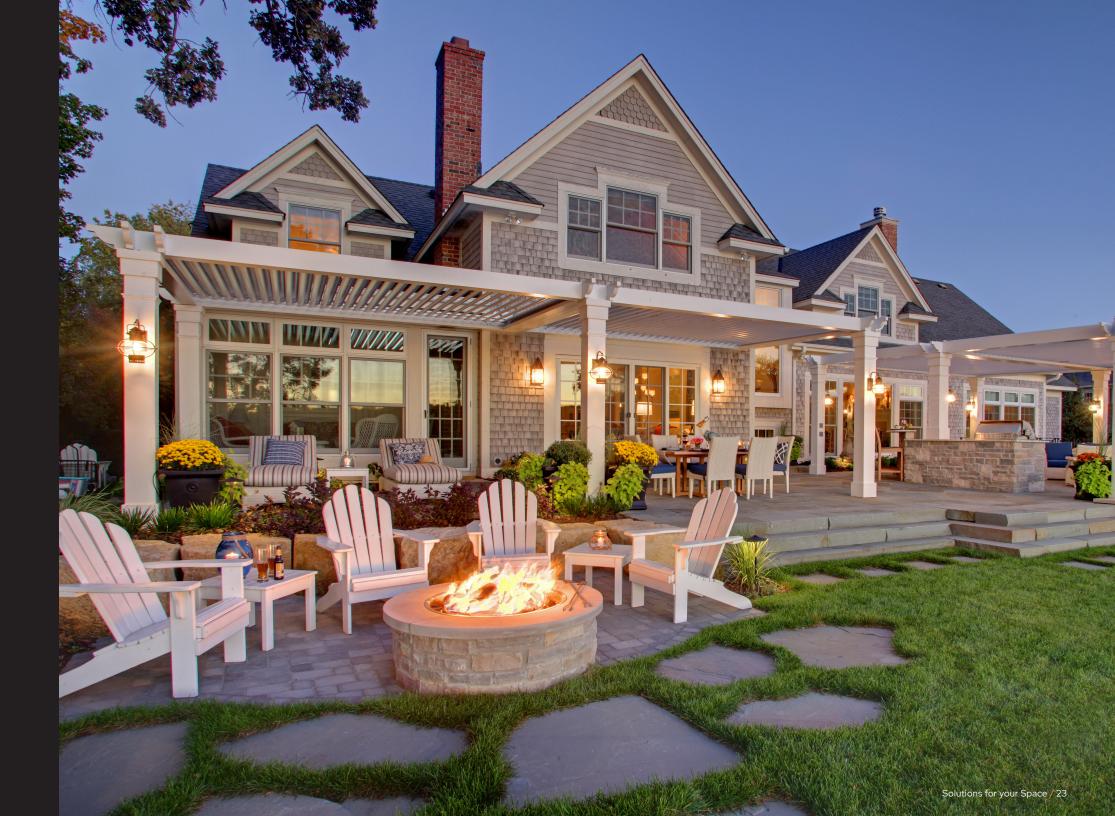

#### **Accepts Finishes**

Aluminum can be finished with a variety of common techniques, including liquid paint, powder coatings, anodizing or electroplating.

Durability / 21

Solutions for Your Space

StruXure's philosophy is "if it can be designed and engineered, we will build it." Truly amazing designs can be created to meet your exact requirements—however demanding, unusual or eccentric. We take pride in making your Pergola X one of a kind. With so many options and limitless possibilities, how do you know where to begin? Our product specialists can help you design a shae system for your outdoor space that is uniquely yours.

Each Pergola X can be customized to meet virtually any existing architectural elements.

Ceiling Fans

Accent Lighting

**Custom Colors** 

Wood / Faux Cladding

**Custom Columns** 

**Cornice Style Facade** 

Pergola Cuts / Corbel Ends

**Motorized Solar Screens** 

**Outdoor Curtains** 

Outdoor Heating & Cooling