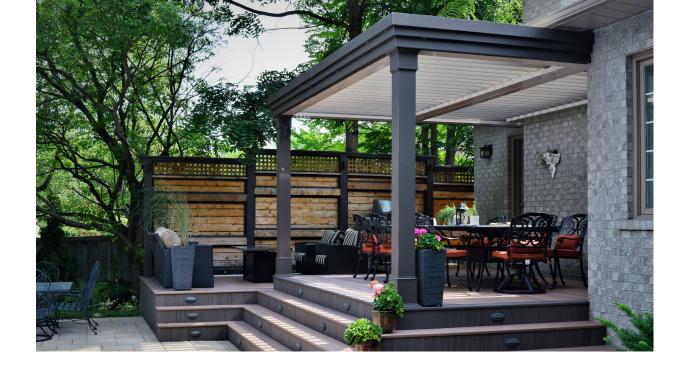

### Pivot 6

we live outdoors with a full 170° range of motion.

Pivot 6 System / 11

We listened to our customers' feedback and challenged our design team to do what no other louvered structure can do: give you full sky. The Pergola X Slide gives you the ability to open the space above you while maintaining the versatility of the Pivot. By combining these two features, the Slide has totally revolutionized the way we view outdoor living. Now, the sky's the limit.

We can design a Pergola X Slide in larger spaces, where a full sky view can provide an impressive visual and eliminate the barrier between you and a beautiful day. With the push of a button, simply slide one pivot zone above another to open up your space. Then, when you're ready, close the Slide and return it to the full functionality of a Pergola X Pivot.