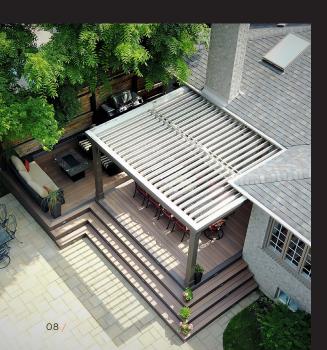

Ideal for any outdoor living areas, such as patios, decks, lanais, verandas, entryways, courtyards, outdoor kitchens, swimming pools and spas. It's a perfect enhancement for patron comfort at country clubs, restaurants, hotels, resorts, theme parks and sports venues. Select from a variety of available colors, materials and finishes to complement any architectural style and conform to your aesthetics.

### The original Pergola X has been improved and perfected since its inception in 2011.

Its award-winning pivot design gives a full 170° range of motion to provide a cool oasis, regardless of the sun's position. Now available with StruXure's Somfy technology, the Pivot can intuitively control the effects of the weather to enhance your outdoor lifestyle.