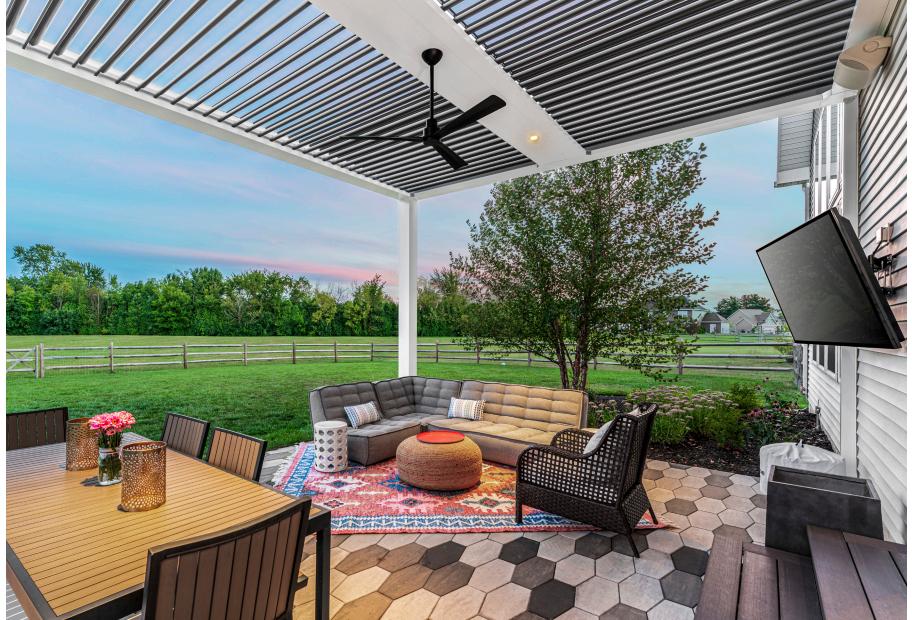

### The original Pergola X has been improved and perfected since its inception in 2011.

Its award-winning pivot design gives a full 170° range of motion to provide a cool oasis, regardless of the sun's position. Now available with StruXure's Somfy technology, the Pivot can intuitively control the effects of the weather to enhance your outdoor lifestyle.

## Range of Motion

Range of Motion

170°

Manual Operation

140°

Pergola X gives you the power to control the way sun and rain affect your outdoor living space.

We designed the Pergola X to create shade in any space, regardless of position of the sun. Our quiet linear drive system is smooth and efficient in moving the louvers from zero to 170° for manual operation and 140° for motorized. This range of motion provides complete control over both light and weather in your outdoor environment, so your plans can stay as flexible as our systems.

Your perfectly-angled louvers allow for excellent air flow, creating a cool, comfortable outdoor space, where it's possible to enjoy both the feel of the shade and the beauty of a clear blue sky. We like to think of it as the best of both worlds.