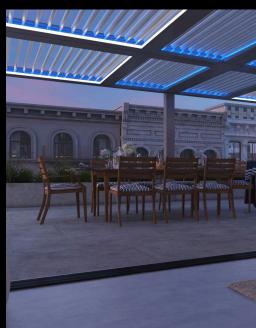

### TraX

Seamless integration of lights and screens right into the posts and beams of your Pergola X.

A natural upgrade to our Pergola X, the TraX System takes the control you have over your outdoor space to the next level allowing screens and lights to be seamlessly integrated into the anatomy of your pergola.

Our patent-pending TraX system, through its unique design, can hold the components and wiring for screens and lighting, both of which are safely separated within the TraX channels. This can be installed at the time of purchase, or later down the road. Its simple installation is as easy as removing the TraX Cap, running the components through the appropriate channels, and replacing the cap. It will appear as though the accessories were there all along.