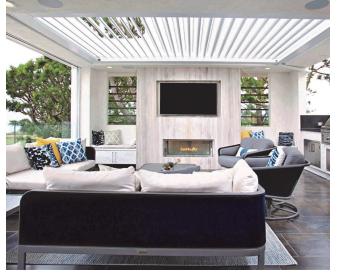

### Pivot 6

we live outdoors with a full 170° range of motion.

Pivot 6 System / 11

We listened to our customers' feedback and challenged our design team to do what no other louvered structure can do: give you full sky. The Pergola X Slide gives you the ability to open the space above you while maintaining the versatility of the Pivot. By combining these two features, the Slide has totally revolutionized the way we view outdoor living. Now, the sky's the limit.

## Range of Motion

Range of Motion

170°

Manual Operation

140°

Pergola X gives you the power to control the way sun and rain affect your outdoor living space.

We designed the Pergola X to create shade in any space, regardless of position of the sun. Our quiet linear drive system is smooth and efficient in moving the louvers from zero to 170° for manual operation and 140° for motorized. This range of motion provides complete control over both light and weather in your outdoor environment, so your plans can stay as flexible as our systems.