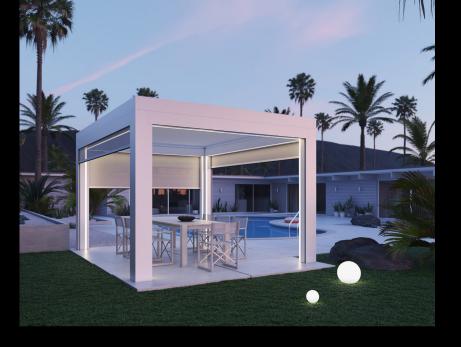

### Pivot 6

we live outdoors with a full 170° range of motion.

Pivot 6 System / 11

We listened to our customers' feedback and challenged our design team to do what no other louvered structure can do: give you full sky. The Pergola X Slide gives you the ability to open the space above you while maintaining the versatility of the Pivot. By combining these two features, the Slide has totally revolutionized the way we view outdoor living. Now, the sky's the limit.

We can design a Pergola X Slide in larger spaces, where a full sky view can provide an impressive visual and eliminate the barrier between you and a beautiful day. With the push of a button, simply slide one pivot zone above another to open up your space. Then, when you're ready, close the Slide and return it to the full functionality of a Pergola X Pivot.