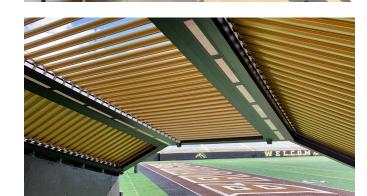

### Get unparalleled coverage for every patron, guest, and fan of your business with this expanded model.

For commercial applications, the Pivot 6 XL was engineered to span further and handle three times more rain water than our industry-leading Pivot 6 design. This enables StruXure to design bigger systems to accommodate larger projects, making us the industry leader commercially.

#### 7.5" Gutter

Larger gutters ensure maximum rain protection for your business, keeping your people and your property uneffected by the elements.

### 2x10" Frame

Having a larger frame allows for uninterrupted coverage of the most expansive spaces to keep your business up and running in every season.

### Adaptable Design

Every element of your shade system can be handpicked to meet the needs of your business, whether it's in the color, corbels, lights or screens.

### Pivot 6 XL

meet the complex needs of our commercial clients.

Pivot 6 XL System / 15

When you don't need every section of your Pergola X to be automated, we offer a fixed ceiling panel option that seamlessly integrates and protects. The Pan 6 is perfect for larger projects with multiple zones where you can alternate between louvers and pans.