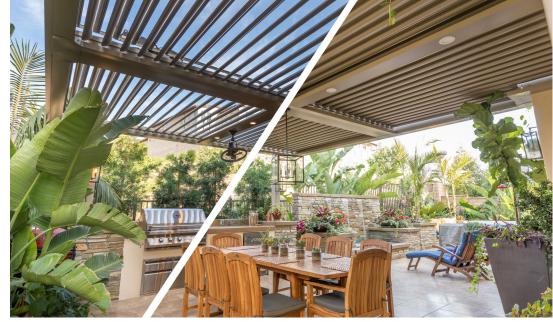

Ideal for any outdoor living areas, such as patios, decks, lanais, verandas, entryways, courtyards, outdoor kitchens, swimming pools and spas. It's a perfect enhancement for patron comfort at country clubs, restaurants, hotels, resorts, theme parks and sports venues. Select from a variety of available colors, materials and finishes to complement any architectural style and conform to your aesthetics.

### The original Pergola X has been improved and perfected since its inception in 2011.

Its award-winning pivot design gives a full 170° range of motion to provide a cool oasis, regardless of the sun's position. Now available with StruXure's Somfy technology, the Pivot can intuitively control the effects of the weather to enhance your outdoor lifestyle.