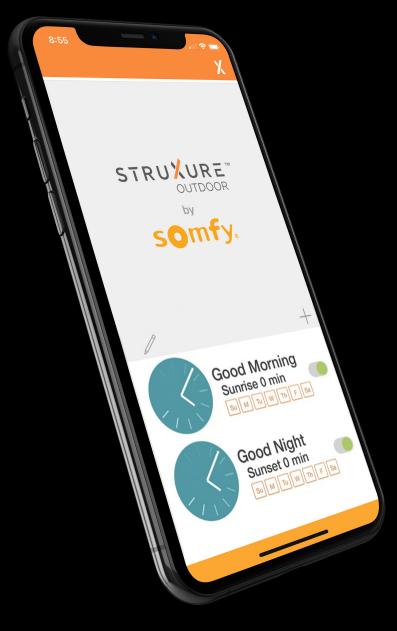

## Thinks On Its Own

### with Artificial Intelligence

Welcome to the smarter side of outdoor living. The StruXure app by Somfy provides the ultimate control of your Pergola X from the palm of your hand. It's just one of the ways StruXure continues to innovate, continually perfecting our products through applied design and advanced technology to provide the best customer experience.

StruXure app by Somfy® Technology provides users with a variety of programming options including:

### Remote Control with WiFi App

(use both together)

### Home Automation Compatibility

use the same controls to automate both the pergola/structure and motorized screens

### More Sensors

rain, wind, snow/ice, freeze

#### **Voice Control**

(Amazon Alexa integration)

### Programmability

(different times of the day)

Full Range of Radio Controls

**Technical Support** 

**Training Support** 

5 Year Full Warranty