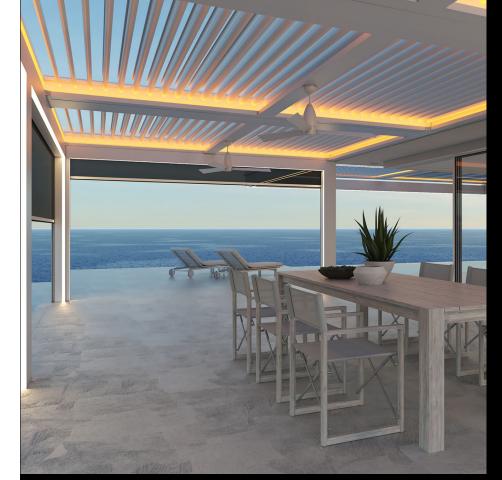

### The original Pergola X has been improved and perfected since its inception in 2011.

Its award-winning pivot design gives a full 170° range of motion to provide a cool oasis, regardless of the sun's position. Now available with StruXure's Somfy technology, the Pivot can intuitively control the effects of the weather to enhance your outdoor lifestyle.

## Range of Motion

Range of Motion

170°

Manual Operation

140°

Pergola X gives you the power to control the way sun and rain affect your outdoor living space.

We designed the Pergola X to create shade in any space, regardless of position of the sun. Our quiet linear drive system is smooth and efficient in moving the louvers from zero to 170° for manual operation and 140° for motorized. This range of motion provides complete control over both light and weather in your outdoor environment, so your plans can stay as flexible as our systems.

Your perfectly-angled louvers allow for excellent air flow, creating a cool, comfortable outdoor space, where it's possible to enjoy both the feel of the shade and the beauty of a clear blue sky. We like to think of it as the best of both worlds.