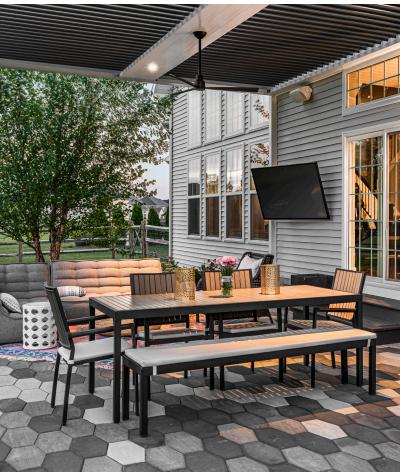

Ideal for any outdoor living areas, such as patios, decks, lanais, verandas, entryways, courtyards, outdoor kitchens, swimming pools and spas. It's a perfect enhancement for patron comfort at country clubs, restaurants, hotels, resorts, theme parks and sports venues. Select from a variety of available colors, materials and finishes to complement any architectural style and conform to your aesthetics.

Each Pergola X can be customized to meet virtually any existing architectural elements.

Ceiling Fans

Accent Lighting

**Custom Colors** 

Wood / Faux Cladding

**Custom Columns** 

**Cornice Style Facade** 

Pergola Cuts / Corbel Ends

**Motorized Solar Screens** 

**Outdoor Curtains** 

Outdoor Heating & Cooling