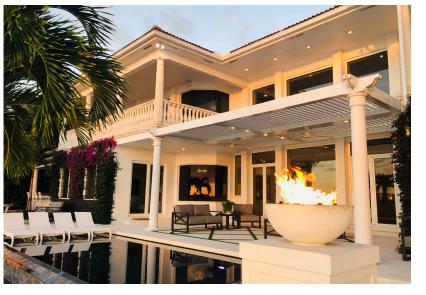

Ideal for any outdoor living areas, such as patios, decks, lanais, verandas, entryways, courtyards, outdoor kitchens, swimming pools and spas. It's a perfect enhancement for patron comfort at country clubs, restaurants, hotels, resorts, theme parks and sports venues. Select from a variety of available colors, materials and finishes to complement any architectural style and conform to your aesthetics.

### The original Pergola X has been improved and perfected since its inception in 2011.

Its award-winning pivot design gives a full 170° range of motion to provide a cool oasis, regardless of the sun's position. Now available with StruXure's Somfy technology, the Pivot can intuitively control the effects of the weather to enhance your outdoor lifestyle.