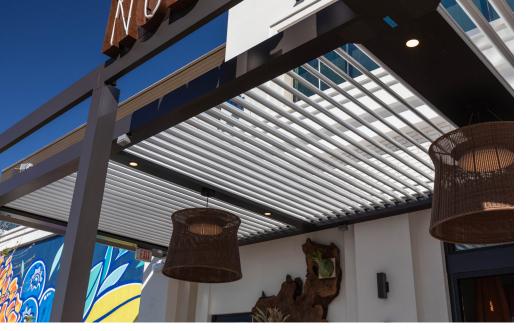

### The original Pergola X has been improved and perfected since its inception in 2011.

Its award-winning pivot design gives a full 170° range of motion to provide a cool oasis, regardless of the sun's position. Now available with StruXure's Somfy technology, the Pivot can intuitively control the effects of the weather to enhance your outdoor lifestyle.

### Pivot 6

we live outdoors with a full 170° range of motion.

Pivot 6 System / 11

We listened to our customers' feedback and challenged our design team to do what no other louvered structure can do: give you full sky. The Pergola X Slide gives you the ability to open the space above you while maintaining the versatility of the Pivot. By combining these two features, the Slide has totally revolutionized the way we view outdoor living. Now, the sky's the limit.