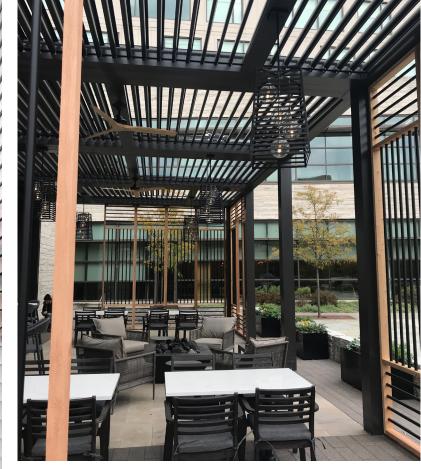

### TraX

Seamless integration of lights and screens right into the posts and beams of your Pergola X.

A natural upgrade to our Pergola X, the TraX System takes the control you have over your outdoor space to the next level allowing screens and lights to be seamlessly integrated into the anatomy of your pergola.

Our patent-pending TraX system, through its unique design, can hold the components and wiring for screens and lighting, both of which are safely separated within the TraX channels. This can be installed at the time of purchase, or later down the road. Its simple installation is as easy as removing the TraX Cap, running the components through the appropriate channels, and replacing the cap. It will appear as though the accessories were there all along.