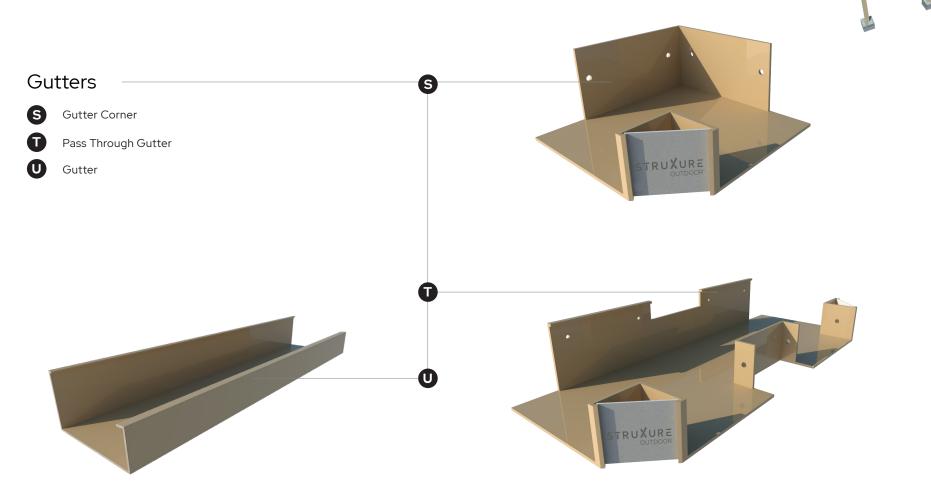

### Gutter System

When the system is closed, our interlocking louvers channel water into a fully extruded aluminum gutter system. Our 360° gutter design provides more efficient water management when the louvers are closed.

### **Basic Components**

The unique louver profile allows the louvers to interlock, creating the largest rain channels in the industry. Thus, allowing for more water to flow freely into our 360 degree integrated gutter system. StruXure's patented Pass Through Gutter technology allows for rain water to pass from one independent zone to the next allowing for superior drainage performance.