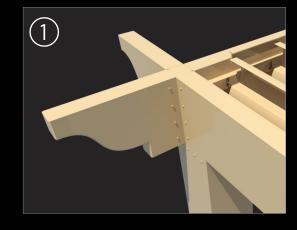

### **Basic Components**

Basic Components / 47

### **Basic Components**

The unique louver profile allows the louvers to interlock, creating the largest rain channels in the industry. Thus, allowing for more water to flow freely into our 360 degree integrated gutter system. StruXure's patented Pass Through Gutter technology allows for rain water to pass from one independent zone to the next allowing for superior drainage performance.