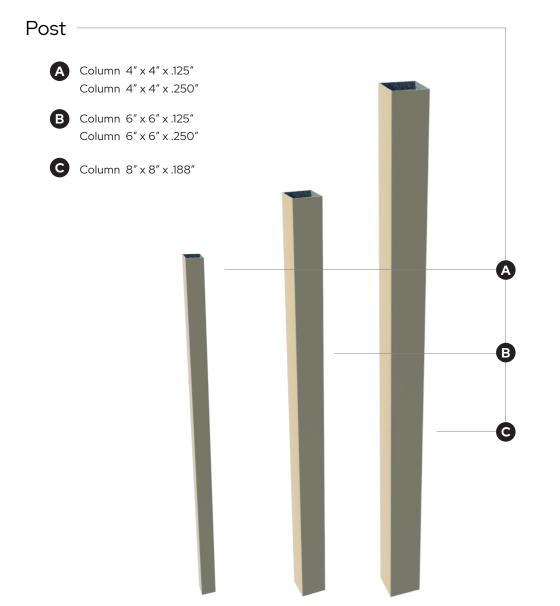

### **Basic Components**

Basic Components / 47

### **Basic Components**

The unique louver profile allows the louvers to interlock, creating the largest rain channels in the industry. Thus, allowing for more water to flow freely into our 360 degree integrated gutter system. StruXure's patented Pass Through Gutter technology allows for rain water to pass from one independent zone to the next allowing for superior drainage performance.