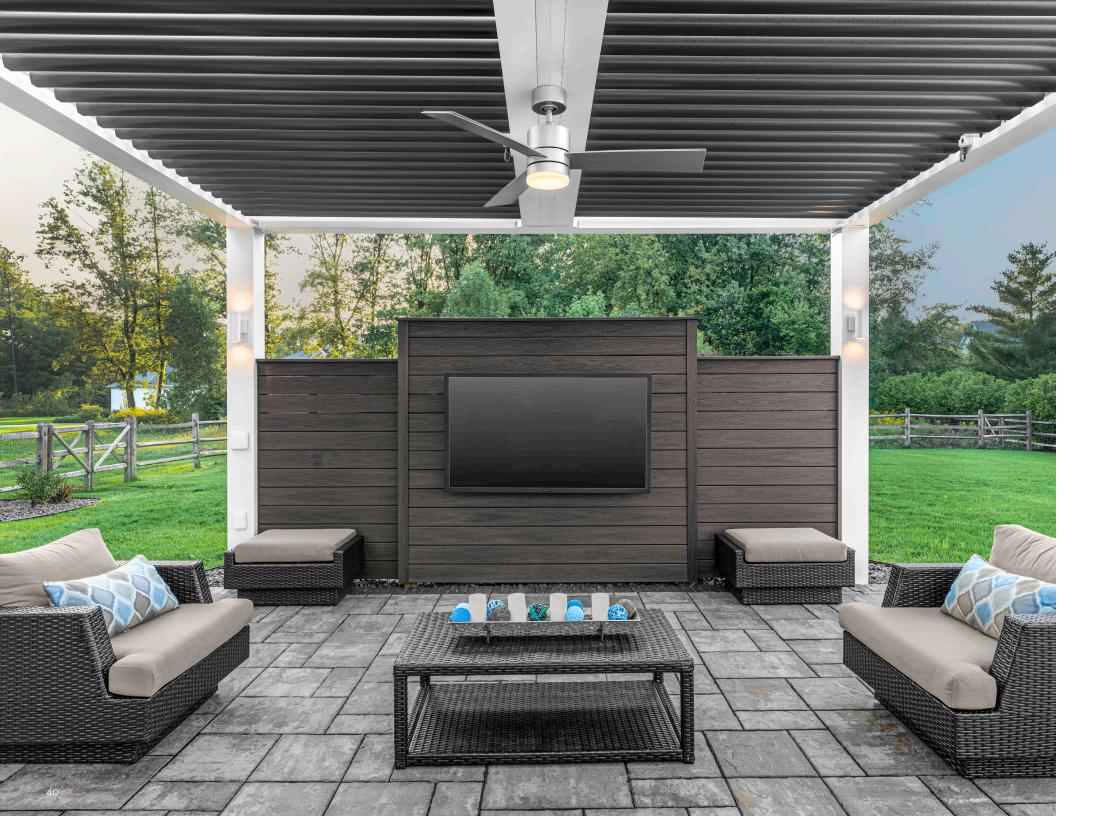

Ideal for any outdoor living areas, such as patios, decks, lanais, verandas, entryways, courtyards, outdoor kitchens, swimming pools and spas. It's a perfect enhancement for patron comfort at country clubs, restaurants, hotels, resorts, theme parks and sports venues. Select from a variety of available colors, materials and finishes to complement any architectural style and conform to your aesthetics.

### The original Pergola X has been improved and perfected since its inception in 2011.

Its award-winning pivot design gives a full 170° range of motion to provide a cool oasis, regardless of the sun's position. Now available with StruXure's Somfy technology, the Pivot can intuitively control the effects of the weather to enhance your outdoor lifestyle.