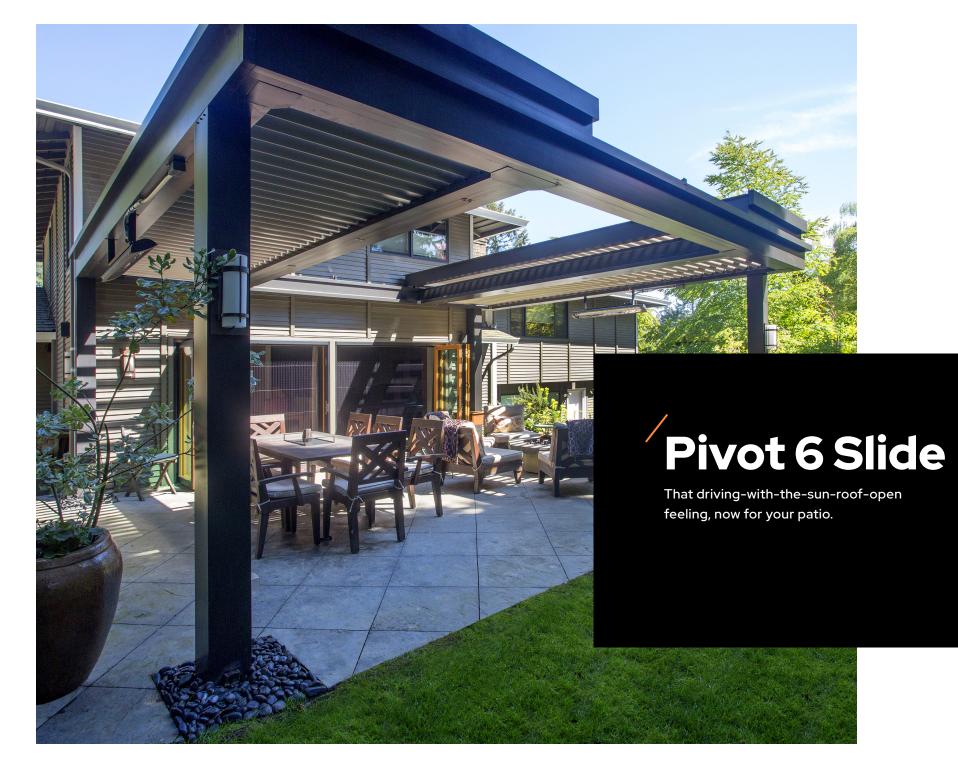

### Pivot 6

we live outdoors with a full 170° range of motion.

Pivot 6 System / 11

We listened to our customers' feedback and challenged our design team to do what no other louvered structure can do: give you full sky. The Pergola X Slide gives you the ability to open the space above you while maintaining the versatility of the Pivot. By combining these two features, the Slide has totally revolutionized the way we view outdoor living. Now, the sky's the limit.

We can design a Pergola X Slide in larger spaces, where a full sky view can provide an impressive visual and eliminate the barrier between you and a beautiful day. With the push of a button, simply slide one pivot zone above another to open up your space. Then, when you're ready, close the Slide and return it to the full functionality of a Pergola X Pivot.