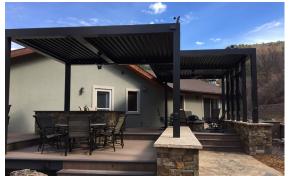

### Pivot 6

we live outdoors with a full 170° range of motion.

Pivot 6 System / 11

We listened to our customers' feedback and challenged our design team to do what no other louvered structure can do: give you full sky. The Pergola X Slide gives you the ability to open the space above you while maintaining the versatility of the Pivot. By combining these two features, the Slide has totally revolutionized the way we view outdoor living. Now, the sky's the limit.