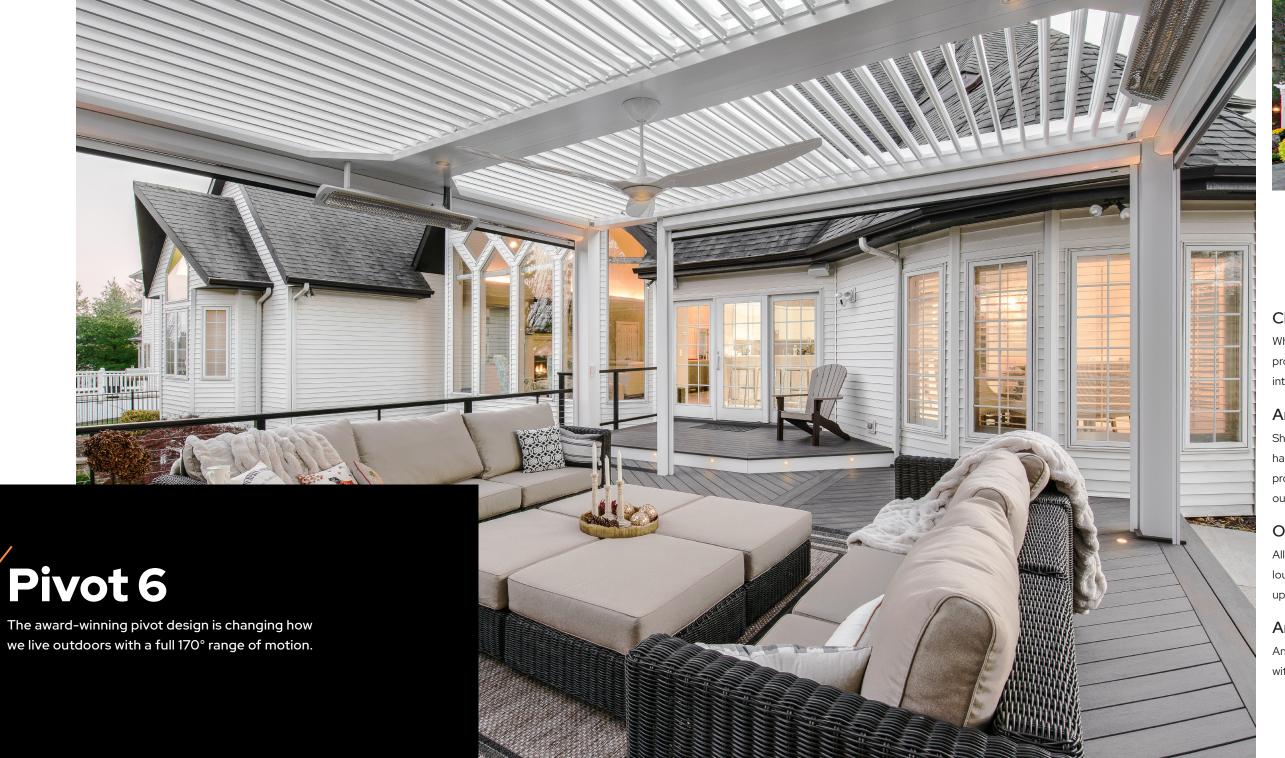

### The original Pergola X has been improved and perfected since its inception in 2011.

Its award-winning pivot design gives a full 170° range of motion to provide a cool oasis, regardless of the sun's position. Now available with StruXure's Somfy technology, the Pivot can intuitively control the effects of the weather to enhance your outdoor lifestyle.

### Pivot 6

we live outdoors with a full 170° range of motion.

Pivot 6 System / 11

We listened to our customers' feedback and challenged our design team to do what no other louvered structure can do: give you full sky. The Pergola X Slide gives you the ability to open the space above you while maintaining the versatility of the Pivot. By combining these two features, the Slide has totally revolutionized the way we view outdoor living. Now, the sky's the limit.