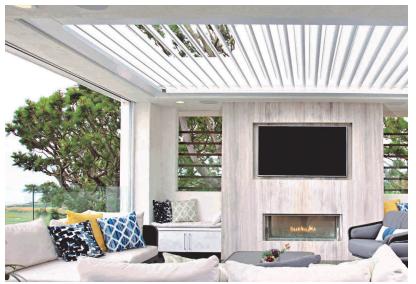

Ideal for any outdoor living areas, such as patios, decks, lanais, verandas, entryways, courtyards, outdoor kitchens, swimming pools and spas. It's a perfect enhancement for patron comfort at country clubs, restaurants, hotels, resorts, theme parks and sports venues. Select from a variety of available colors, materials and finishes to complement any architectural style and conform to your aesthetics.

Each Pergola X can be customized to meet virtually any existing architectural elements.

Ceiling Fans

Accent Lighting

**Custom Colors** 

Wood / Faux Cladding

**Custom Columns** 

**Cornice Style Facade** 

Pergola Cuts / Corbel Ends