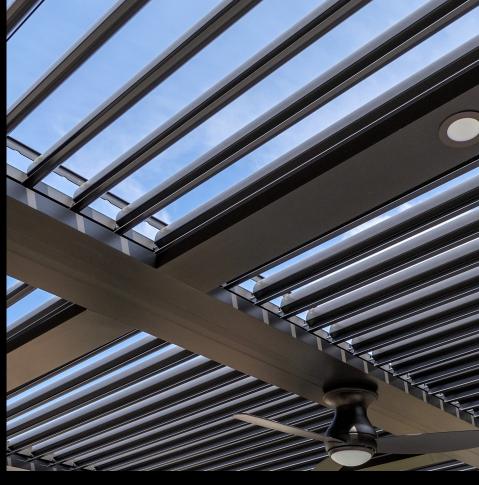

## Range of Motion

Range of Motion

170°

Manual Operation

140°

Pergola X gives you the power to control the way sun and rain affect your outdoor living space.

We designed the Pergola X to create shade in any space, regardless of position of the sun. Our quiet linear drive system is smooth and efficient in moving the louvers from zero to 170° for manual operation and 140° for motorized. This range of motion provides complete control over both light and weather in your outdoor environment, so your plans can stay as flexible as our systems.

### Gutter System

When the system is closed, our interlocking louvers channel water into a fully extruded aluminum gutter system. Our 360° gutter design provides more efficient water management when the louvers are closed.