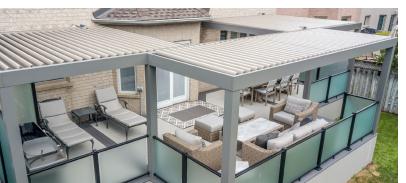

### Pivot 6

we live outdoors with a full 170° range of motion.

Pivot 6 System / 11

We listened to our customers' feedback and challenged our design team to do what no other louvered structure can do: give you full sky. The Pergola X Slide gives you the ability to open the space above you while maintaining the versatility of the Pivot. By combining these two features, the Slide has totally revolutionized the way we view outdoor living. Now, the sky's the limit.

We can design a Pergola X Slide in larger spaces, where a full sky view can provide an impressive visual and eliminate the barrier between you and a beautiful day. With the push of a button, simply slide one pivot zone above another to open up your space. Then, when you're ready, close the Slide and return it to the full functionality of a Pergola X Pivot.