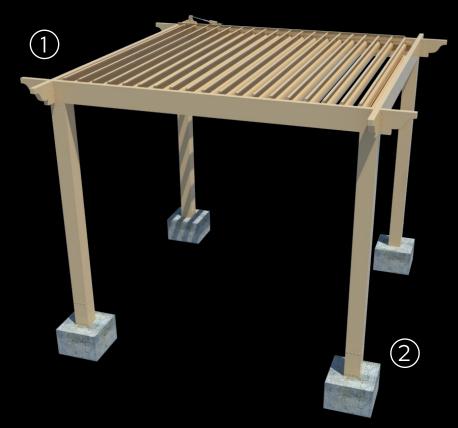

### **Basic Components**

Basic Components / 47

### **Basic Components**

The unique louver profile allows the louvers to interlock, creating the largest rain channels in the industry. Thus, allowing for more water to flow freely into our 360 degree integrated gutter system. StruXure's patented Pass Through Gutter technology allows for rain water to pass from one independent zone to the next allowing for superior drainage performance.