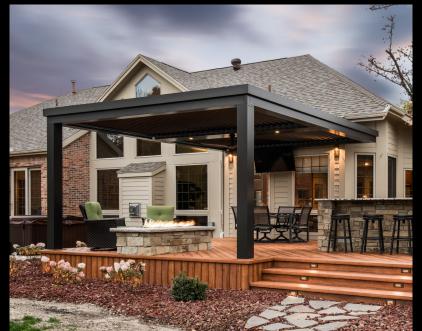

Now let's talk about your space. We want to help you create an outdoor living area that you'll enjoy for years. A space to enjoy good times with friends and family. A space that reflects your personality and sense of style. A space that's protected from the elements so it's comfortable year round. A space that's as functional as it is beautiful.

Ideal for any outdoor living areas, such as patios, decks, lanais, verandas, entryways, courtyards, outdoor kitchens, swimming pools and spas. It's a perfect enhancement for patron comfort at country clubs, restaurants, hotels, resorts, theme parks and sports venues. Select from a variety of available colors, materials and finishes to complement any architectural style and conform to your aesthetics.

### The original Pergola X has been improved and perfected since its inception in 2011.

Its award-winning pivot design gives a full 170° range of motion to provide a cool oasis, regardless of the sun's position. Now available with StruXure's Somfy technology, the Pivot can intuitively control the effects of the weather to enhance your outdoor lifestyle.