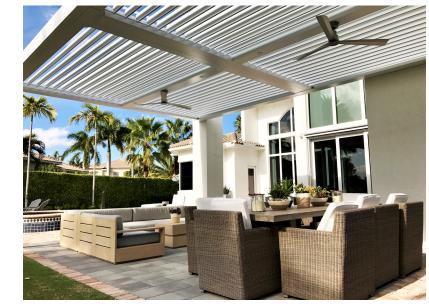

### Pivot 6

we live outdoors with a full 170° range of motion.

Pivot 6 System / 11

We listened to our customers' feedback and challenged our design team to do what no other louvered structure can do: give you full sky. The Pergola X Slide gives you the ability to open the space above you while maintaining the versatility of the Pivot. By combining these two features, the Slide has totally revolutionized the way we view outdoor living. Now, the sky's the limit.