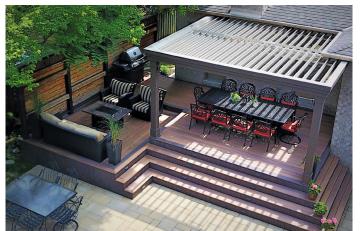

## Withstands the Elements

#### **Accepts Finishes**

Aluminum can be finished with a variety of common techniques, including liquid paint, powder coatings, anodizing or electroplating.

Durability / 21

Solutions for Your Space

StruXure's philosophy is "if it can be designed and engineered, we will build it." Truly amazing designs can be created to meet your exact requirements—however demanding, unusual or eccentric. We take pride in making your Pergola X one of a kind. With so many options and limitless possibilities, how do you know where to begin? Our product specialists can help you design a shae system for your outdoor space that is uniquely yours.

Each Pergola X can be customized to meet virtually any existing architectural elements.

Ceiling Fans

Accent Lighting

**Custom Colors** 

Wood / Faux Cladding

**Custom Columns** 

**Cornice Style Facade** 

Pergola Cuts / Corbel Ends