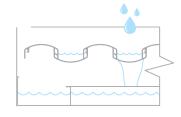

### Closed

When closed, the patented louver design interlocks, providing a solid shelter from rain. Water is pitched into the system's 360° integrated gutter.

### Gutter System

When the system is closed, our interlocking louvers channel water into a fully extruded aluminum gutter system. Our 360° gutter design provides more efficient water management when the louvers are closed.

### **Basic Components**

The unique louver profile allows the louvers to interlock, creating the largest rain channels in the industry. Thus, allowing for more water to flow freely into our 360 degree integrated gutter system. StruXure's patented Pass Through Gutter technology allows for rain water to pass from one independent zone to the next allowing for superior drainage performance.