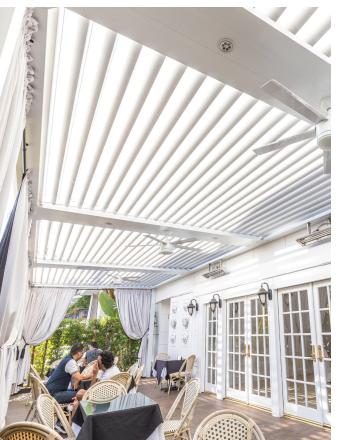

### **High Quality Building Materials**

Each Pergola X is a work of attention to every little detail.

Our goal is to give you the strongest, most durable system on the market art, constructed with care and today. That's why every StruXure system is constructed from fully-extruded aluminum and stainless steel components. The Smart Motor drive system that powers our designs is made by Somfy and UL and CE certified.

> When it comes to finish, we believe a premium product deserves a premium powder coat. We use a premium architectural grade powder coat on all our standard components. Our process demands a more thorough pre-treat process to prep for better adhesion. This is critical when combating the effects of salt water, chlorine and other environmental conditions. StruXure delivers a higher quality standard finish because our customers demand and deserve the best.

### Complement **Any Space**

The Pergola X features six standard color options that can enhance almost any architecture. For unique instances where standard won't do, we are able to provide thousands of custom colors for the perfect match. A chemical textured powder coat makes a more scratch-resistant surface, while giving it a matte finish that is extremely on-trend for outdoor design today.