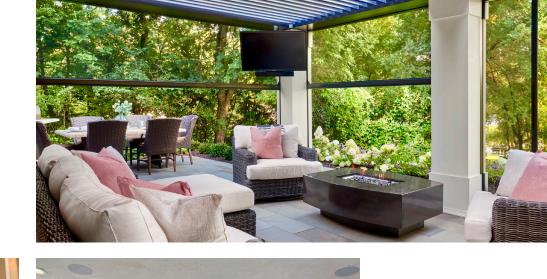

### Pivot 6

we live outdoors with a full 170° range of motion.

Pivot 6 System / 11

We listened to our customers' feedback and challenged our design team to do what no other louvered structure can do: give you full sky. The Pergola X Slide gives you the ability to open the space above you while maintaining the versatility of the Pivot. By combining these two features, the Slide has totally revolutionized the way we view outdoor living. Now, the sky's the limit.

## Range of Motion

Range of Motion

170°

Manual Operation

140°

Pergola X gives you the power to control the way sun and rain affect your outdoor living space.

We designed the Pergola X to create shade in any space, regardless of position of the sun. Our quiet linear drive system is smooth and efficient in moving the louvers from zero to 170° for manual operation and 140° for motorized. This range of motion provides complete control over both light and weather in your outdoor environment, so your plans can stay as flexible as our systems.