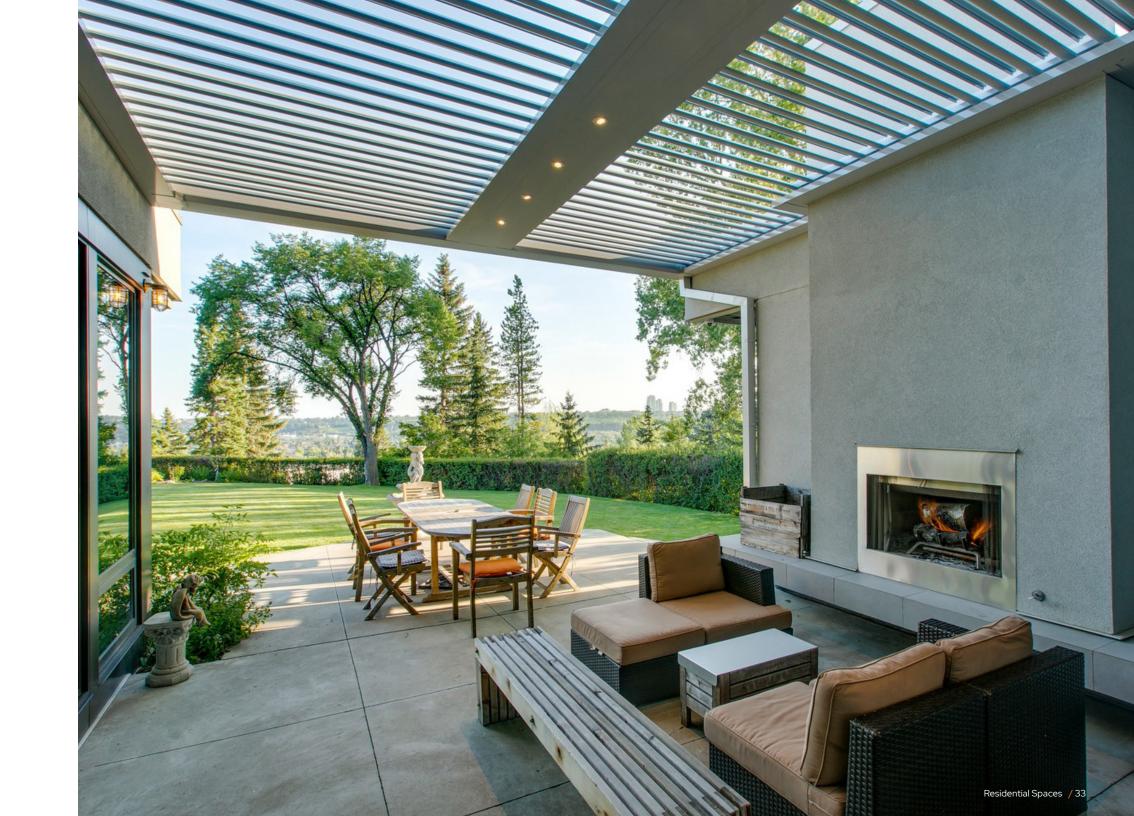

### Pivot 6

we live outdoors with a full 170° range of motion.

Pivot 6 System / 11

We listened to our customers' feedback and challenged our design team to do what no other louvered structure can do: give you full sky. The Pergola X Slide gives you the ability to open the space above you while maintaining the versatility of the Pivot. By combining these two features, the Slide has totally revolutionized the way we view outdoor living. Now, the sky's the limit.

We can design a Pergola X Slide in larger spaces, where a full sky view can provide an impressive visual and eliminate the barrier between you and a beautiful day. With the push of a button, simply slide one pivot zone above another to open up your space. Then, when you're ready, close the Slide and return it to the full functionality of a Pergola X Pivot.