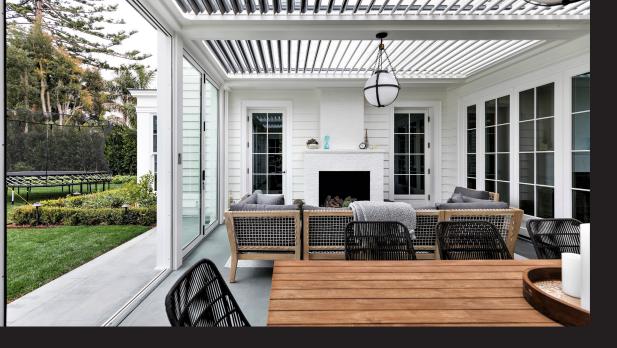

### The original Pergola X has been improved and perfected since its inception in 2011.

Its award-winning pivot design gives a full 170° range of motion to provide a cool oasis, regardless of the sun's position. Now available with StruXure's Somfy technology, the Pivot can intuitively control the effects of the weather to enhance your outdoor lifestyle.

## Range of Motion

Range of Motion

170°

Manual Operation

140°

Pergola X gives you the power to control the way sun and rain affect your outdoor living space.

We designed the Pergola X to create shade in any space, regardless of position of the sun. Our quiet linear drive system is smooth and efficient in moving the louvers from zero to 170° for manual operation and 140° for motorized. This range of motion provides complete control over both light and weather in your outdoor environment, so your plans can stay as flexible as our systems.