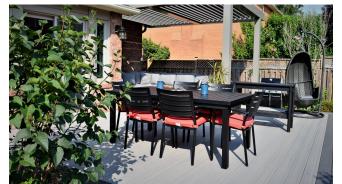

### Pivot 6

we live outdoors with a full 170° range of motion.

Pivot 6 System / 11

We listened to our customers' feedback and challenged our design team to do what no other louvered structure can do: give you full sky. The Pergola X Slide gives you the ability to open the space above you while maintaining the versatility of the Pivot. By combining these two features, the Slide has totally revolutionized the way we view outdoor living. Now, the sky's the limit.