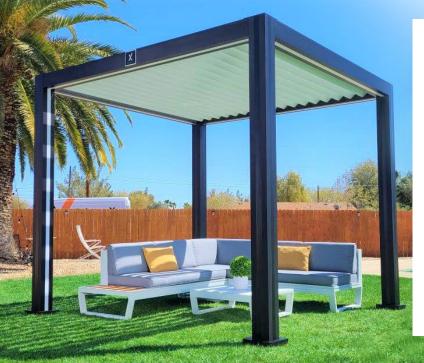

## Core

4 Posts + 4 Beams + 17 Louvers +

Premium Powder Coat Finish

Motorized Adjustable Louvers

Powered by Somfy® (Remote)

Easy Power Plug

Post Height Adjustment

Stainless Steel Hardware

Modular Configuration Ready

**Enhancement Ready** 