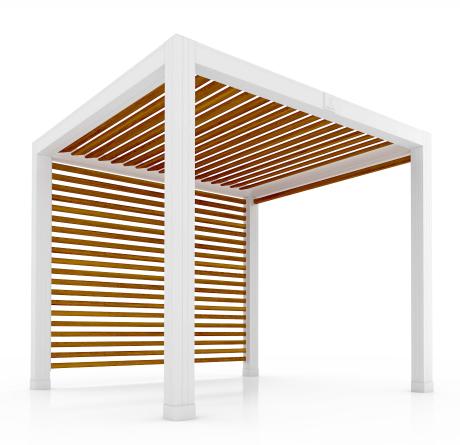

#### **Premium Finishes**

South Beach
Teak woodgrain powder finish

Aspen
Walnut woodgrain powder finish