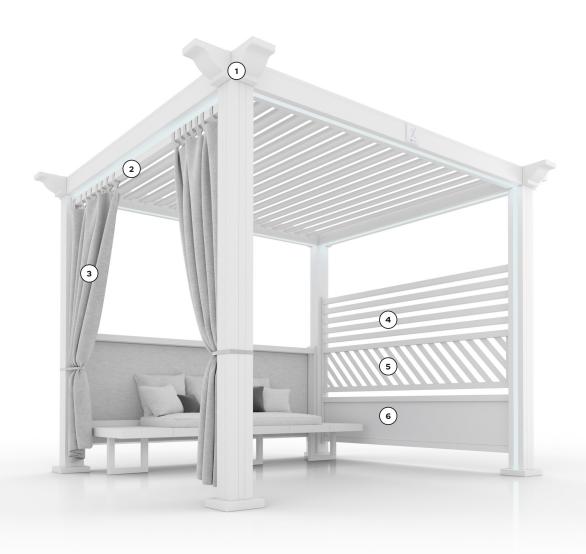

#### **Enhancements**

- (1) Corbel Ends
- (2) Curtain Rods
- (3) Sunbrella® Curtains
- (4) Slat Panels
- Decorative Panels
- 6 Solid Panels